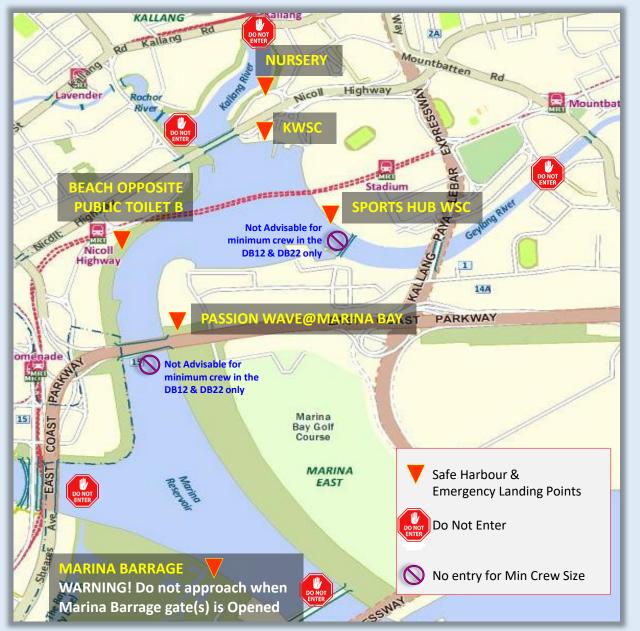

# **SAFE HARBOUR & EMERGENCY LANDING POINTS**

## **KALLANG WATER SPORTS CENTRE (KWSC)**

10 Stadium Lane, Singapore 397774

## **NURSERY BEACH (opposite Dragon Boat Nursery)**

5 Stadium Road, Singapore 397732

# WATER SPORTS CENTRE

8 Stadium Walk, Singapore 397699

## **BEACH OPP. PUBLIC TOILET B**

Republic Avenue roadside (towards Singapore Flyer)

#### PASSION WAVE @ MARINA RESERVOIR

11 Rhu Cross, Singapore 437440

#### **MARINA BARRAGE**

8 Marina Gardens Drive, Singapore 018951